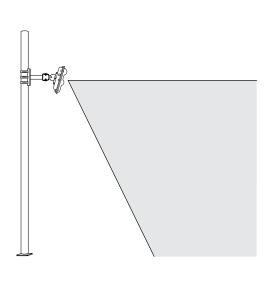

- Patented automatic configuration process
- Simple "ball park" alignment process
- Easy to install, easy to operate
- Integrates with Wavetronix Click products
- Patented Digital Wave Radar technology
- Works over barriers, medians and center guardrails
- Provides true eight-lane detection with a range of 200 ft. (61 m).
- Operates in side-fire or forwardfire installations
- Automated manufacturing process