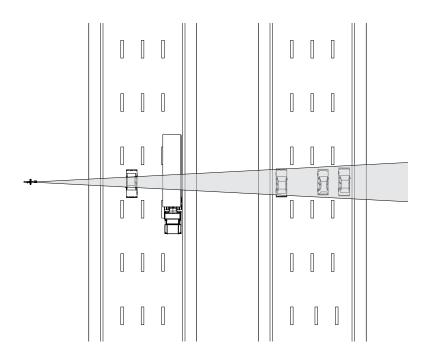

## Side-fire single-beam ITS sensor

The SmartSensor V provides true eight-lane detection of vehicle volume, occupancy, and speed using patented Digital Wave Radar. Quick and easy to install, the SmartSensor V is the industry's first autoconfiguring and auto-calibrating device.

- Patented automatic configuration process
- Simple "ball park" alignment process
- Easy to install, easy to operate
- Integrates with Wavetronix Click products
- Patented Digital Wave Radar technology
- Works over barriers, medians and center guardrails
- Provides true eight-lane detection with a range of 200 ft. (61 m).
- Operates in side-fire or forwardfire installations
- Automated manufacturing process