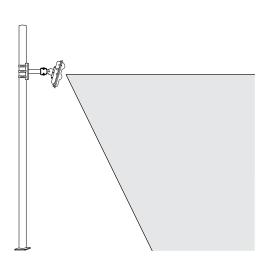

- Breakthrough SafeArrival technology for safe and efficient dilemma zone protection
- Easy integration with Wavetronix Click products
- Non-intrusive, aboveground position makes sensor easy to install
- Low-maintenance design