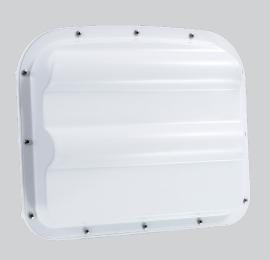

## Forward-fire intersection sensor

The Wavetronix SmartSensor Advance bridges the gap between safety and efficiency with one-of-a-kind SafeArrival technology. SafeArrival allows for effective dilemma-zone protection based upon dynamic ETA tracking of vehicles as they approach the stop-bar.

- Advance detection at signalized intersections
- Patented Digital Wave Radar
- Dynamic ETA Tracking over the entire detection area
- Easy integration with the Smart-Sensor Matrix into the same backplate or Click 65x cabinet interface device
- Latched channel functionality for queue length detection
- Cost savings due to 600-ft. range of detection
- Auto-configuration software for PC
- Consistent all-weather, all-condition performance