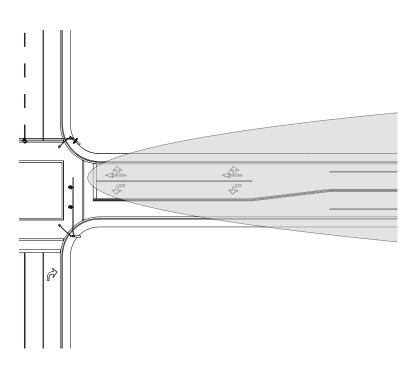

## Forward-fire intersection sensor

The Wavetronix SmartSensor Advance bridges the gap between safety and efficiency with one-of-a-kind SafeArrival technology. SafeArrival allows for effective dilemma-zone protection based upon dynamic ETA tracking of vehicles as they approach the stop-bar.

- Advance detection at signalized intersections
- Patented Digital Wave Radar
- Dynamic ETA Tracking over the entire detection area
- Easy integration with the Smart-Sensor Matrix into the same backplate or Click 65x cabinet interface device
- Latched channel functionality for queue length detection
- Cost savings due to 600-ft. range of detection
- Auto-configuration software for PC
- Consistent all-weather, all-condition performance