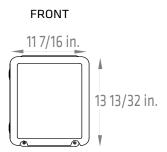

cted sidewalls, built-in mounting capabilities, strength characteristics, and depth of cover.



- Solidly constructed
- Chemical- and UV-resistant through use of SolarGuard™ technology
- Compression-molded fiberglassreinforced polyester
- Overhang cover on smooth-sided base
- Stainless steel latches, screws, and full-length hinge
- Seamless polyurethane door gasket
- Padlock latch for quick entry
- NEMA 3R/4X
- UL listed
- Lightweight
- Raised cover for additional depth

- Optional cable grips provide a water-tight and weatherproof entry for running cables into the cabinet
- Integrated mounting flange
- Ships with backplate and mounting brackets
- 180° door opening
- Two latches: hinged lock latch and hinged padlock latch

#### C10 fiberglass cabinet









#### C12 fiberglass cabinet







### C14 fiberglass cabinet









#### C16 fiberglass cabinet







### C18 fiberglass cabinet