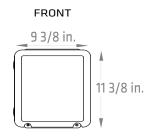

#### C10 fiberglass cabinet

#### C12 fiberglass cabinet

### C14 fiberglass cabinet

#### C16 fiberglass cabinet

### C18 fiberglass cabinet