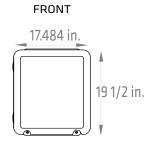

y constructed
- Chemical- and UV-resistant through use of SolarGuard™ technology
- Compression-molded fiberglassreinforced polyester
- Overhang cover on smooth-sided base
- Stainless steel latches, screws, and full-length hinge
- Seamless polyurethane door gasket
- Padlock latch for quick entry
- NEMA 3R/4X
- UL listed
- Lightweight
- Raised cover for additional depth

- Optional cable grips provide a water-tight and weatherproof entry for running cables into the cabinet
- Integrated mounting flange
- Ships with backplate and mounting brackets
- 180° door opening
- Two latches: hinged lock latch and hinged padlock latch

#### C10 fiberglass cabinet









#### C12 fiberglass cabinet







### C14 fiberglass cabinet









#### C16 fiberglass cabinet







### C18 fiberglass cabinet