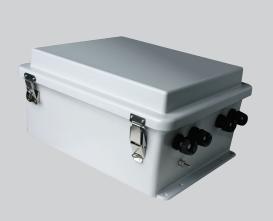

## Fiberglass pole-mounted cabinet

Lightweight, durable, and low-cost, the Click fiberglass cabinet is ideal for use in a traffic detection installation. This cabinet offers unobstructed sidewalls, built-in mounting capabilities, strength characteristics, and depth of cover.

- Solidly constructed
- Chemical- and UV-resistant through use of SolarGuard™ technology
- Compression-molded fiberglassreinforced polyester
- Overhang cover on smooth-sided base
- Stainless steel latches, screws, and full-length hinge
- Seamless polyurethane door gasket
- Padlock latch for quick entry
- NEMA 3R/4X
- UL listed
- Lightweight
- Raised cover for additional depth

- Optional cable grips provide a water-tight and weatherproof entry for running cables into the cabinet
- Integrated mounting flange
- Ships with backplate and mounting brackets
- 180° door opening
- Two latches: hinged lock latch and hinged padlock latch