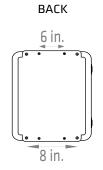

ed sidewalls, built-in mounting capabilities, strength characteristics, and depth of cover.



- Solidly constructed
- Chemical- and UV-resistant through use of SolarGuard™ technology
- Compression-molded fiberglassreinforced polyester
- Overhang cover on smooth-sided base
- Stainless steel latches, screws, and full-length hinge
- Seamless polyurethane door gasket
- Padlock latch for quick entry
- NEMA 3R/4X
- UL listed
- Lightweight
- Raised cover for additional depth

- Optional cable grips provide a water-tight and weatherproof entry for running cables into the cabinet
- Integrated mounting flange
- Ships with backplate and mounting brackets
- 180° door opening
- Two latches: hinged lock latch and hinged padlock latch

#### C10 fiberglass cabinet









#### C12 fiberglass cabinet







### C14 fiberglass cabinet









#### C16 fiberglass cabinet







### C18 fiberglass cabinet