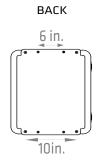

pabilities, strength characteristics, and depth of cover.



- Solidly constructed
- Chemical- and UV-resistant through use of SolarGuard™ technology
- Compression-molded fiberglassreinforced polyester
- Overhang cover on smooth-sided base
- Stainless steel latches, screws, and full-length hinge
- Seamless polyurethane door gasket
- Padlock latch for quick entry
- NEMA 3R/4X
- UL listed
- Lightweight
- Raised cover for additional depth

- Optional cable grips provide a water-tight and weatherproof entry for running cables into the cabinet
- Integrated mounting flange
- Ships with backplate and mounting brackets
- 180° door opening
- Two latches: hinged lock latch and hinged padlock latch

#### C10 fiberglass cabinet









#### C12 fiberglass cabinet







### C14 fiberglass cabinet









#### C16 fiberglass cabinet







### C18 fiberglass cabinet