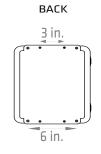

#### C10 fiberglass cabinet

#### C12 fiberglass cabinet

### C14 fiberglass cabinet

#### C16 fiberglass cabinet

### C18 fiberglass cabinet