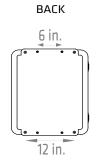

constructed
- Chemical- and UV-resistant through use of SolarGuard™ technology
- Compression-molded fiberglassreinforced polyester
- Overhang cover on smooth-sided base
- Stainless steel latches, screws, and full-length hinge
- Seamless polyurethane door gasket
- Padlock latch for quick entry
- NEMA 3R/4X
- UL listed
- Lightweight
- Raised cover for additional depth

- Optional cable grips provide a water-tight and weatherproof entry for running cables into the cabinet
- Integrated mounting flange
- Ships with backplate and mounting brackets
- 180° door opening
- Two latches: hinged lock latch and hinged padlock latch

#### C10 fiberglass cabinet









#### C12 fiberglass cabinet







### C14 fiberglass cabinet









#### C16 fiberglass cabinet







### C18 fiberglass cabinet