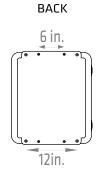

and depth of cover.



- Solidly constructed
- Chemical- and UV-resistant through use of SolarGuard™ technology
- Compression-molded fiberglassreinforced polyester
- Overhang cover on smooth-sided base
- Stainless steel latches, screws, and full-length hinge
- Seamless polyurethane door gasket
- Padlock latch for quick entry
- NEMA 3R/4X
- UL listed
- Lightweight
- Raised cover for additional depth

- Optional cable grips provide a water-tight and weatherproof entry for running cables into the cabinet
- Integrated mounting flange
- Ships with backplate and mounting brackets
- 180° door opening
- Two latches: hinged lock latch and hinged padlock latch

#### C10 fiberglass cabinet









#### C12 fiberglass cabinet







### C14 fiberglass cabinet









#### C16 fiberglass cabinet







### C18 fiberglass cabinet