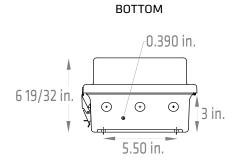

sidewalls, built-in mounting capabilities, strength characteristics, and depth of cover.



- Solidly constructed
- Chemical- and UV-resistant through use of SolarGuard™ technology
- Compression-molded fiberglassreinforced polyester
- Overhang cover on smooth-sided base
- Stainless steel latches, screws, and full-length hinge
- Seamless polyurethane door gasket
- Padlock latch for quick entry
- NEMA 3R/4X
- UL listed
- Lightweight
- Raised cover for additional depth

- Optional cable grips provide a water-tight and weatherproof entry for running cables into the cabinet
- Integrated mounting flange
- Ships with backplate and mounting brackets
- 180° door opening
- Two latches: hinged lock latch and hinged padlock latch

#### C10 fiberglass cabinet









#### C12 fiberglass cabinet







### C14 fiberglass cabinet









#### C16 fiberglass cabinet







### C18 fiberglass cabinet