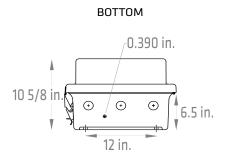

nstructed
- Chemical- and UV-resistant through use of SolarGuard™ technology
- Compression-molded fiberglassreinforced polyester
- Overhang cover on smooth-sided base
- Stainless steel latches, screws, and full-length hinge
- Seamless polyurethane door gasket
- Padlock latch for quick entry
- NEMA 3R/4X
- UL listed
- Lightweight
- Raised cover for additional depth

- Optional cable grips provide a water-tight and weatherproof entry for running cables into the cabinet
- Integrated mounting flange
- Ships with backplate and mounting brackets
- 180° door opening
- Two latches: hinged lock latch and hinged padlock latch

#### C10 fiberglass cabinet









#### C12 fiberglass cabinet







### C14 fiberglass cabinet









#### C16 fiberglass cabinet







### C18 fiberglass cabinet