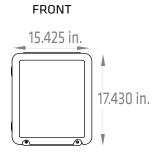

s, and depth of cover.



- Solidly constructed
- Chemical- and UV-resistant through use of SolarGuard™ technology
- Compression-molded fiberglassreinforced polyester
- Overhang cover on smooth-sided base
- Stainless steel latches, screws, and full-length hinge
- Seamless polyurethane door gasket
- Padlock latch for quick entry
- NEMA 3R/4X
- UL listed
- Lightweight
- Raised cover for additional depth

- Optional cable grips provide a water-tight and weatherproof entry for running cables into the cabinet
- Integrated mounting flange
- Ships with backplate and mounting brackets
- 180° door opening
- Two latches: hinged lock latch and hinged padlock latch

#### C10 fiberglass cabinet









#### C12 fiberglass cabinet







### C14 fiberglass cabinet









#### C16 fiberglass cabinet







### C18 fiberglass cabinet