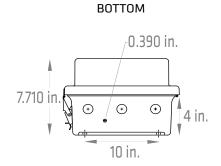

nd depth of cover.



- Solidly constructed
- Chemical- and UV-resistant through use of SolarGuard™ technology
- Compression-molded fiberglassreinforced polyester
- Overhang cover on smooth-sided base
- Stainless steel latches, screws, and full-length hinge
- Seamless polyurethane door gasket
- Padlock latch for quick entry
- NEMA 3R/4X
- UL listed
- Lightweight
- Raised cover for additional depth

- Optional cable grips provide a water-tight and weatherproof entry for running cables into the cabinet
- Integrated mounting flange
- Ships with backplate and mounting brackets
- 180° door opening
- Two latches: hinged lock latch and hinged padlock latch

#### C10 fiberglass cabinet









#### C12 fiberglass cabinet







### C14 fiberglass cabinet









#### C16 fiberglass cabinet







### C18 fiberglass cabinet