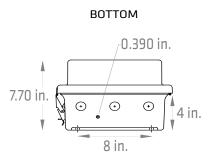

bilities, strength characteristics, and depth of cover.



- Solidly constructed
- Chemical- and UV-resistant through use of SolarGuard™ technology
- Compression-molded fiberglassreinforced polyester
- Overhang cover on smooth-sided base
- Stainless steel latches, screws, and full-length hinge
- Seamless polyurethane door gasket
- Padlock latch for quick entry
- NEMA 3R/4X
- UL listed
- Lightweight
- Raised cover for additional depth

- Optional cable grips provide a water-tight and weatherproof entry for running cables into the cabinet
- Integrated mounting flange
- Ships with backplate and mounting brackets
- 180° door opening
- Two latches: hinged lock latch and hinged padlock latch

#### C10 fiberglass cabinet









#### C12 fiberglass cabinet







### C14 fiberglass cabinet









#### C16 fiberglass cabinet







### C18 fiberglass cabinet