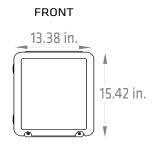

capabilities, strength characteristics, and depth of cover.



- Solidly constructed
- Chemical- and UV-resistant through use of SolarGuard™ technology
- Compression-molded fiberglassreinforced polyester
- Overhang cover on smooth-sided base
- Stainless steel latches, screws, and full-length hinge
- Seamless polyurethane door gasket
- Padlock latch for quick entry
- NEMA 3R/4X
- UL listed
- Lightweight
- Raised cover for additional depth

- Optional cable grips provide a water-tight and weatherproof entry for running cables into the cabinet
- Integrated mounting flange
- Ships with backplate and mounting brackets
- 180° door opening
- Two latches: hinged lock latch and hinged padlock latch

#### C10 fiberglass cabinet









#### C12 fiberglass cabinet







### C14 fiberglass cabinet









#### C16 fiberglass cabinet







### C18 fiberglass cabinet