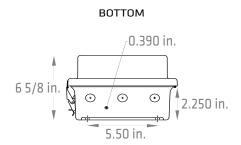

#### C10 fiberglass cabinet

#### C12 fiberglass cabinet

### C14 fiberglass cabinet

#### C16 fiberglass cabinet

### C18 fiberglass cabinet