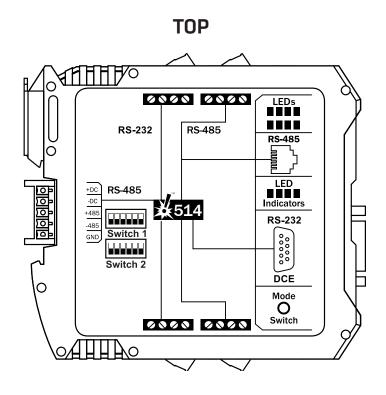

ndividual vehicle data pushed from SmartSensor HD and forwards it as tabular ASCII data to serial data logger devices. Gigabytes of data can be organized in daily or hourly files for examination using popular data analysis tools.



- Receives event data from Smart-Sensor HD
- Provides for data storage in hourly, daily or continuous duration files
- Uses Click Supervisor for simple user configuration
- Data logs import easily into Excel and other popular data analysis tools
- Compatible with compact flashbased serial data logger device as well as standard computers using software serial data logger
- Can be purchased as part of prebuilt SmartSensor Traffic Event Logger System

- Built on user-customizable Click500 platform
- Synchronizes device clocks and presents data in local time zone