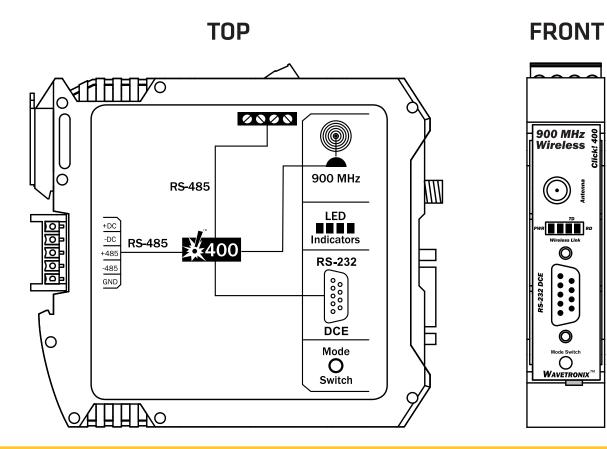

## 900 MHz spread spectrum radio

The Click 400 is a 900 MHz spread spectrum radio with two RS-485 ports and one RS-232 port which are active at all times. The Click 400 auto-detects the serial settings of a SmartSensor network for quick and easy installation.

- Converts serial to 900 MHz and vice versa
- Mounts on a DIN rail for quick and easy installation
- Autobauds to serial port devices
- Includes multiple communication ports for RS-232, RS-485, and 900 MHz radio communication
- Uses either 900 MHz or serial interfaces to configure the device
- Conformal coated
- Direct cable replacement with a distance of over 20 miles (line of sight)