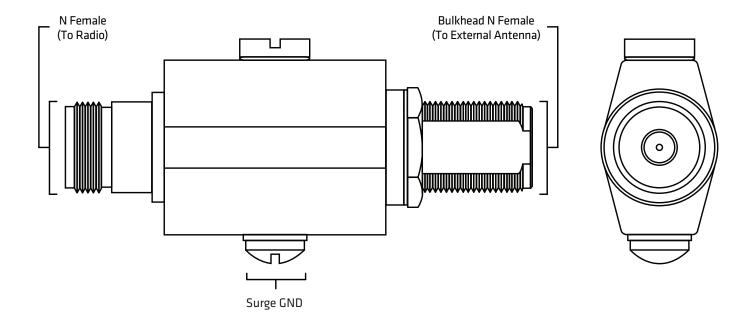

- Ideal for IEEE 802.11b and 802.11g wireless LAN applications, as well as ISM, MMDS, and cellular and PCS applications
- Passes DC power
- Bulkhead N-female to N-female connector
- Both connector ports are equally protected
- Ground lug and terminal are located directly on the housing of the device
- Bi-directional protection
- Easily replaced gas tube element
- Multi-strike capability