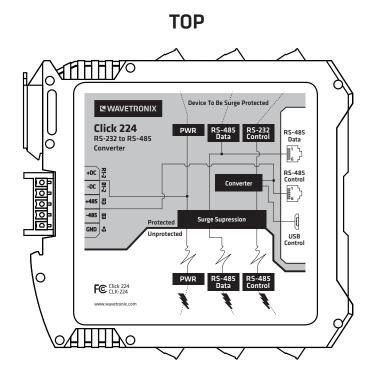

## Dual RS-485 converter and surge protector for SmartSensor HD

The Click 224 allows you to use an extended cable run on a SmartSensor HD by converting its RS-232 channel to RS-485 at the sensor. The Click 224 also protects the sensor from electrical surges.

- Increases the cable reach of the SmartSensor HD
- Dual half-duplex communication channels
  - □ Data channel: RS-485
- Multi-stage surge protection for RS-485 and DC power
- Low capacitance RS-485 protection
- Protects traffic monitoring devices and traffic cabinets
- DIN rail—mountable for easy installation
- Convenient, hot-swappable power communication buses
- Conformal coated

- Pluggable screw terminals minimize problems caused by incorrect wiring
- LEDs indicate power, surge protection status, and data transmission/receipt
- Complies with FCC and CE standards
- Complies with NEMA TS2-2003 environmental testing
- Complies with IEC/EN 61000-4-5 level 4