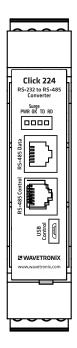

onverting its RS-232 channel to RS-485 at the sensor. The Click 224 also protects the sensor from electrical surges.



- Increases the cable reach of the SmartSensor HD
- Dual half-duplex communication channels
  - □ Data channel: RS-485
- Multi-stage surge protection for RS-485 and DC power
- Low capacitance RS-485 protection
- Protects traffic monitoring devices and traffic cabinets
- DIN rail—mountable for easy installation
- Convenient, hot-swappable power communication buses
- Conformal coated

- Pluggable screw terminals minimize problems caused by incorrect wiring
- LEDs indicate power, surge protection status, and data transmission/receipt
- Complies with FCC and CE standards
- Complies with NEMA TS2-2003 environmental testing
- Complies with IEC/EN 61000-4-5 level 4



## FRONT