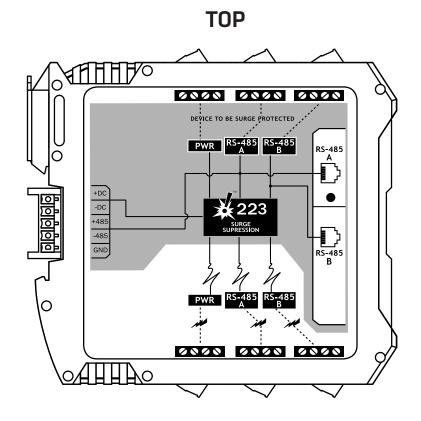

## Dual-485 surge protector

The Click 223 provides surge protection for one DC power line and two RS-485 lines. Use this device with your installation to protect your equipment from surges coming in on cables, such as those caused by lightning striking near underground cable runs.

- Multi-stage surge protection for RS-485 and DC power
- Low capacitance RS-485 protection
  Conformal coated
- Protects traffic monitoring devices and traffic cabinets
- Designed for use with all Click devices
- DIN rail—mounted for easy instal-
- Convenient, hot-swappable power and communication buses
- Pluggable screw terminals minimize problems caused by incorrect
- Has two independent RS-485 buses

- LED indicates power and surge protection status
- Complies with NEMA TS2-2003 environmental testing
- Complies with IEC/EN 61000-4-5 level 4