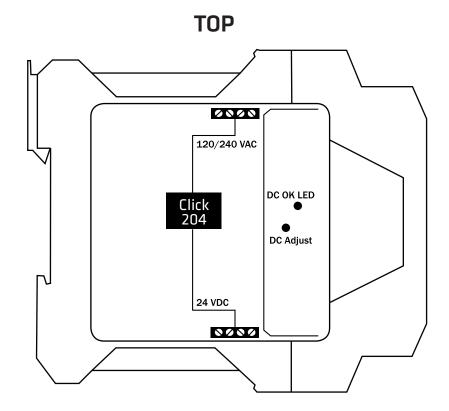

- Converts 100–240 VAC power to 24 VDC power
- Provides 4 A of current
- Mounts easily onto a DIN rail
- Meets NEMA TS2-2003 environmental specification
- UL listed
- Pluggable screw terminals allow for easier wiring and are redkeyed, allowing connectors to plug into only one specific jack
- Guaranteed mains buffering of more than 20 ms under full load
- DC OK LED indicates when device is working properly
- Features internal surge protection

 Potentiometer allows for adjustable DC voltage output