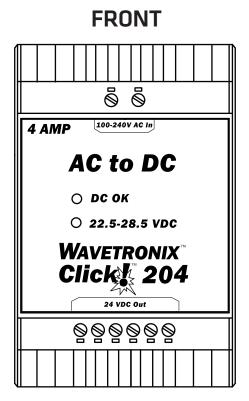

## AC to DC power converter

The Click 204 is a 100 to 240 VAC to 24 VDC power converter that brings reliable DC power to your traffic cabinet. With a 100% power reserve, the Click 204 is the most effective remedy for static voltage dips, transient failures of supply voltage, or continuous phase failures.

- Converts 100–240 VAC power to 24 VDC power
- Provides 4 A of current
- Mounts easily onto a DIN rail
- Meets NEMA TS2-2003 environmental specification
- UL listed
- Pluggable screw terminals allow for easier wiring and are redkeyed, allowing connectors to plug into only one specific jack
- Guaranteed mains buffering of more than 20 ms under full load
- DC OK LED indicates when device is working properly
- Features internal surge protection