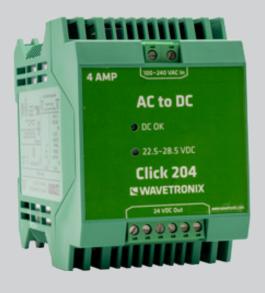

## AC to DC power converter

The Click 204 is a 100 to 240 VAC to 24 VDC power converter that brings reliable DC power to your traffic cabinet. With a 100% power reserve, the Click 204 is the most effective remedy for static voltage dips, transient failures of supply voltage, or continuous phase failures.

- Converts 100–240 VAC power to 24 VDC power
- Provides 4 A of current
- Mounts easily onto a DIN rail
- Meets NEMA TS2-2003 environmental specification
- UL listed
- Pluggable screw terminals allow for easier wiring and are redkeyed, allowing connectors to plug into only one specific jack
- Guaranteed mains buffering of more than 20 ms under full load
- DC OK LED indicates when device is working properly
- Features internal surge protection