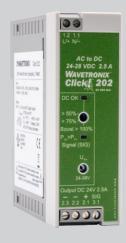

## AC to DC power converter

The Click 202 is 100 to 240 VAC to 24 VDC power converters, bringing reliable DC power to your traffic cabinet. With a 100% power reserve, the Click 202 is the most effective remedy for static voltage dips, transient failures of supply voltage, or continuous phase failures.

- Converts 100–240 VAC power to 24 VDC power
- Provides 2 A of current
- Mounts easily onto a DIN rail
- Meets NEMA TS2-2003 environmental specification
- UL listed
- Pluggable screw terminals allow for easier wiring and are redkeyed, allowing connectors to plug into only one specific jack
- Guaranteed mains buffering of more than 20 ms under full load
- DC OK LED indicates when device is working properly
- Features internal surge protection

 Potentiometer allows for adjustable DC voltage output