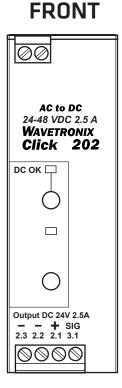

## AC to DC power converter

The Click 202 is 100 to 240 VAC to 24 VDC power converters, bringing reliable DC power to your traffic cabinet. With a 100% power reserve, the Click 202 is the most effective remedy for static voltage dips, transient failures of supply voltage, or continuous phase failures.

- Converts 100–240 VAC power to 24 VDC power
- Provides 2 A of current
- Mounts easily onto a DIN rail
- Meets NEMA TS2-2003 environmental specification
- UL listed
- Pluggable screw terminals allow for easier wiring and are redkeyed, allowing connectors to plug into only one specific jack
- Guaranteed mains buffering of more than 20 ms under full load
- DC OK LED indicates when device is working properly
- Features internal surge protection

 Potentiometer allows for adjustable DC voltage output