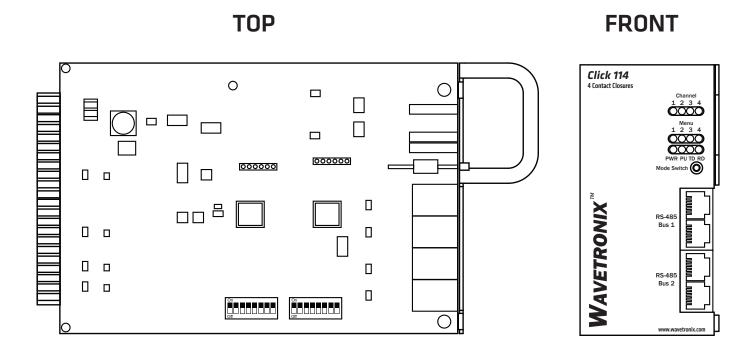

## Detector rack cards

The Click 112/114 are 2-/4-channel contact output rack cards that plug into any standard detector rack card slot in any cabinet type. Each output is electrically isolated and is normally open. When the cards receive the appropriate serial message from SmartSensor sensors, they will close the contact outputs.

- Compatible with NEMA TS1 and TS2, 170, and 2070 traffic controllers
- Plugs into any standard input file rack card slot
- Fail-safe mode in case of interruption of data flow
- Dual communication ports for separate data and configuration communication
- Uses industry-standard RS-485 communication
- Displays detection via LEDs on faceplate
- Automatically sets baud rate
- Solid state outputs

- Configurable via hardware (DIP switches) or software (front panel interface or Click Supervisor)
- Software configuration is readonly when in Hardware Configuration mode
- Conformal coated