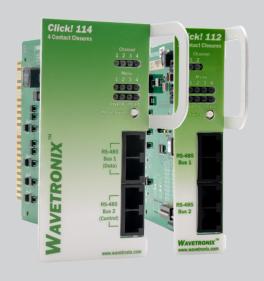

## Detector rack cards

The Click 112/114 are 2-/4-channel contact output rack cards that plug into any standard detector rack card slot in any cabinet type. Each output is electrically isolated and is normally open. When the cards receive the appropriate serial message from SmartSensor sensors, they will close the contact outputs.