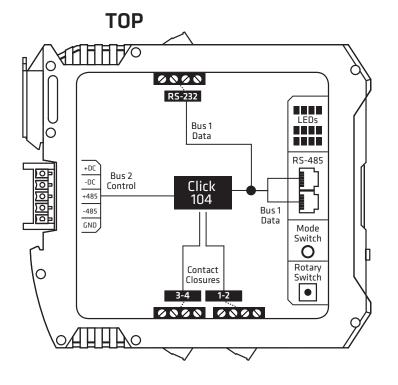

## 4-channel DIN rail contact closure module

The Click 104 is a 4-channel contact output device that mounts onto a DIN rail, allowing it to be mounted on a hot-swappable power and communication bus for easy installation. The device receives serial messages from SmartSensor sensors and sends them on as contact closure outputs.

- Compatible with NEMA TS1 and TS2, 170, and 2070 traffic controllers
- Mounts on a DIN rail for easy connection to power and communication bus
- Fail-safe mode in case of interruption of data flow
- Dual communication ports for separate data and configuration communication
- Uses industry-standard RS-485 communication
- Automatically sets baud rate
- Displays detection via LEDs on faceplate

- Solid state outputs
- Configurable via hardware front panel interface or Click Supervisor
- Keyed removable screw terminals for ease of wiring
- Conformal coated