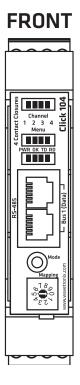

## 4-channel DIN rail contact closure module

The Click 104 is a 4-channel contact output device that mounts onto a DIN rail, allowing it to be mounted on a hot-swappable power and communication bus for easy installation. The device receives serial messages from SmartSensor sensors and sends them on as contact closure outputs.

- Compatible with NEMA TS1 and TS2, 170, and 2070 traffic controllers
- Mounts on a DIN rail for easy connection to power and communication bus
- Fail-safe mode in case of interruption of data flow
- Dual communication ports for separate data and configuration communication
- Uses industry-standard RS-485 communication
- Automatically sets baud rate
- Displays detection via LEDs on faceplate

- Solid state outputs
- Configurable via hardware front panel interface or Click Supervisor
- Keyed removable screw terminals for ease of wiring
- Conformal coated